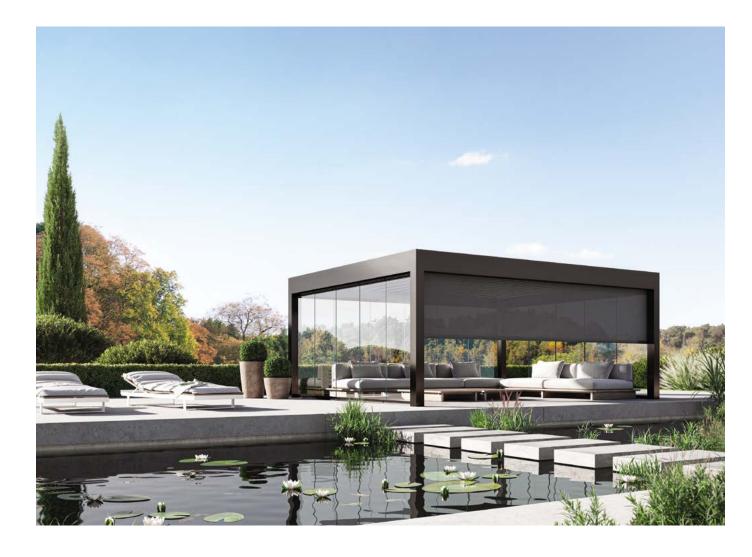

#### A MADE-TO-MEASURE PATIO

- Free-standing, attached or in overhang
- Maximum dimensions of 6m by 4,5m and 3m high
- Minimalistic and tight design
- With slats or glass roof
- Single or double walled slats

#### A MADE-TO-MEASURE PERGOLA

The pergola can be placed free-standing in the garden, at the swimming pool or attached to a facade. In this way, an extension of the house or a garden house or pool house is created. A unique feature of the Somnium is that it can be linked lengthways and widthways. Wonderful realisations are possible, such as 2 pergolas linked together: one with slats, the second with a fixed roof in glass.

The Somnium patio roof is fully customised and has maximum dimensions of 6m by 4.5m and 3m high. Moreover, you can choose from an extensive colour palette with a 25-year Qualicoat Sea Side paintwork guarantee.