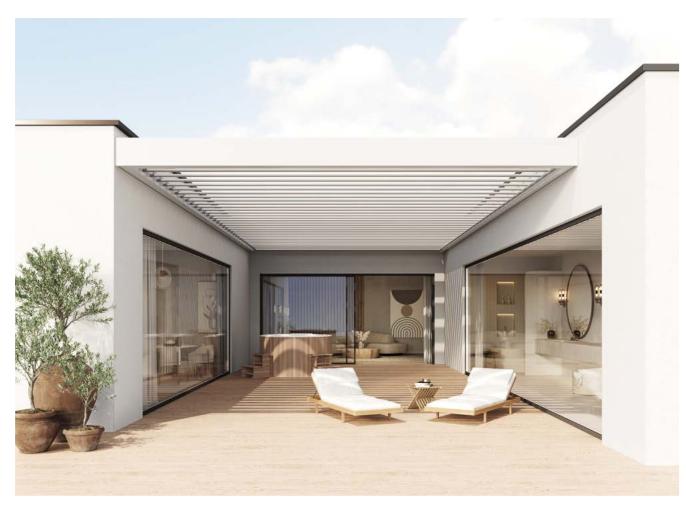

### **ALUMINIUM PEGOLA**

Do you want to enjoy the outdoors in your garden undisturbed? This is possible thanks to the Somnium pergola. With this minimalist and elegant eye-catcher, you create a pleasant space in your garden where you can enjoy all year round, regardless of the weather.

#### A MADE-TO-MEASURE PERGOLA

The pergola can be placed free-standing in the garden, at the swimming pool or attached to a facade. In this way, an extension of the house or a garden house or pool house is created. A unique feature of the Somnium is that it can be linked lengthways and widthways. Wonderful realisations are possible, such as 2 pergolas linked together: one with slats, the second with a fixed roof in glass.

The Somnium patio roof is fully customised and has maximum dimensions of 6m by 4.5m and 3m high. Moreover, you can choose from an extensive colour palette with a 25-year Qualicoat Sea Side paintwork guarantee.