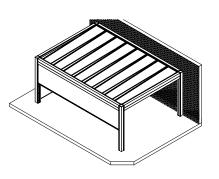

#### MANY OPTIONS

- Integrated windproof screens (patented ZipX® technology from Wilms)
- Built-in LED lighting
- Infinite choice of colours
- Rain, wind or snow sensor

#### **NUMEROUS OPTIONS**

Thanks to numerous options you can personalise the pergola as you wish. The adjustable screens built into the support posts keep out wind, water and sun and also provide the desired privacy. Looking for a bit more openness? Choose among the various glass solutions, so you are protected from weather influences but retain an unobstructed view.