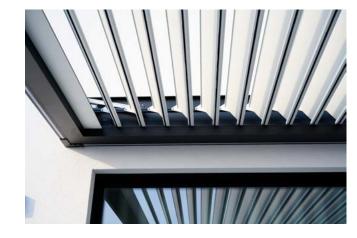

#### **OPTIMAL COMFORT**

Thanks to the motorised system, the aluminium slats of this pergola always open and close simultaneously. The slats rotate up to 120 degrees, which gives you an optimal comfort: this allows you to fully enjoy the sun, to temper the sun's rays a little, or to block the sun completely.

Thanks to this rotation technique, you also have the possibility to seal off the slat roof from the rain. The water is carefully evacuated via an integrated gutter profile and invisible water drains in the support posts. A rain or wind sensor can also be integrated that immediately detects rainfall or wind and automatically closes the slatted roof. There are never any surprises!