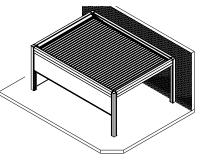

#### A MADE-TO-MEASURE PATIO

- Free-standing, attached or in overhang
- Maximum dimensions of 6m by 4,5m and 3m high
- Minimalistic and tight design
- With slats or glass roof
- Single or double walled slats

#### A MADE-TO-MEASURE PERGOLA

The pergola can be placed free-standing in the garden, at the swimming pool or attached to a facade. In this way, an extension of the house or a garden house or pool house is created. A unique feature of the Somnium is that it can be linked lengthways and widthways. Wonderful realisations are possible, such as 2 pergolas linked together: one with slats, the second with a fixed roof in glass.

#### **NUMEROUS OPTIONS**

Thanks to numerous options you can personalise the pergola as you wish. The adjustable screens built into the support posts keep out wind, water and sun and also provide the desired privacy. Looking for a bit more openness? Choose among the various glass solutions, so you are protected from weather influences but retain an unobstructed view.