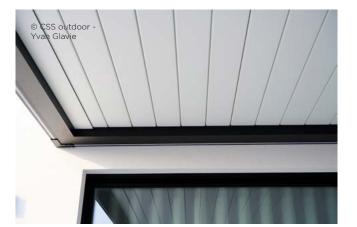

#### OPTIMAL COMFORT

- Operation via Somfy control
- Slats turn up to 120° degrees
- Waterproof construction with integrated gutter profile and invisible water drains
- Safety position against frost

#### **OPTIMAL COMFORT**

Thanks to the motorised system, the aluminium slats of this pergola always open and close simultaneously. The slats rotate up to 120 degrees, which gives you an optimal comfort: this allows you to fully enjoy the sun, to temper the sun's rays a little, or to block the sun completely.

Thanks to this rotation technique, you also have the possibility to seal off the slat roof from the rain. The water is carefully evacuated via an integrated gutter profile and invisible water drains in the support posts. A rain or wind sensor can also be integrated that immediately detects rainfall or wind and automatically closes the slatted roof. There are never any surprises!