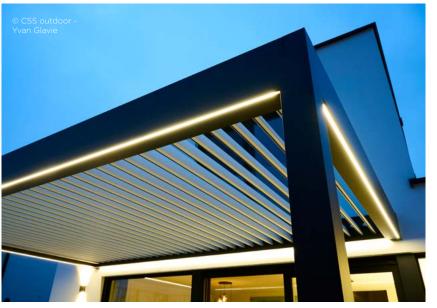

#### MANY OPTIONS

- Integrated windproof screens (patented ZipX® technology from Wilms)
- Built-in LED lighting
- Infinite choice of colours
- Rain, wind or snow sensor

#### **NUMEROUS OPTIONS**

Thanks to numerous options you can personalise the pergola as you wish. The adjustable screens built into the support posts keep out wind, water and sun and also provide the desired privacy. Looking for a bit more openness? Choose among the various glass solutions, so you are protected from weather influences but retain an unobstructed view.