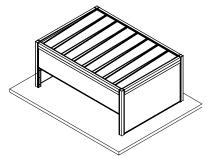

#### A MADE-TO-MEASURE PATIO

- Free-standing, attached or in overhang
- Maximum dimensions of 6m by 4,5m and 3m high
- Minimalistic and tight design
- With slats or glass roof
- Single or double walled slats

### **ALUMINIUM PEGOLA**

Do you want to enjoy the outdoors in your garden undisturbed? This is possible thanks to the Somnium pergola. With this minimalist and elegant eye-catcher, you create a pleasant space in your garden where you can enjoy all year round, regardless of the weather.

#### A MADE-TO-MEASURE PERGOLA

The pergola can be placed free-standing in the garden, at the swimming pool or attached to a facade. In this way, an extension of the house or a garden house or pool house is created. A unique feature of the Somnium is that it can be linked lengthways and widthways. Wonderful realisations are possible, such as 2 pergolas linked together: one with slats, the second with a fixed roof in glass.