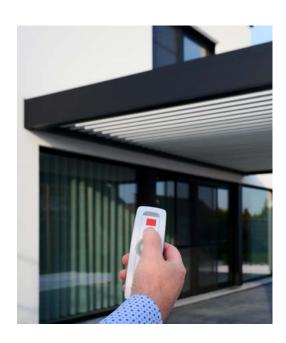

#### OPTIMAL COMFORT

- Operation via Somfy control
- Slats turn up to 120° degrees
- Waterproof construction with integrated gutter profile and invisible water drains
- Safety position against frost

#### **OPTIMAL COMFORT**

Thanks to the motorised system, the aluminium slats of this pergola always open and close simultaneously. The slats rotate up to 120 degrees, which gives you an optimal comfort: this allows you to fully enjoy the sun, to temper the sun's rays a little, or to block the sun completely.