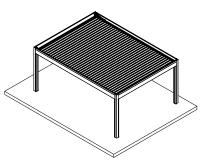

#### A MADE-TO-MEASURE PATIO

- Free-standing, attached or in overhang
- Maximum dimensions of 6m by 4,5m and 3m high
- Minimalistic and tight design
- With slats or glass roof
- Single or double walled slats

#### A MADE-TO-MEASURE PERGOLA

The pergola can be placed free-standing in the garden, at the swimming pool or attached to a facade. In this way, an extension of the house or a garden house or pool house is created. A unique feature of the Somnium is that it can be linked lengthways and widthways. Wonderful realisations are possible, such as 2 pergolas linked together: one with slats, the second with a fixed roof in glass.

The Somnium patio roof is fully customised and has maximum dimensions of 6m by 4.5m and 3m high. Moreover, you can choose from an extensive colour palette with a 25-year Qualicoat Sea Side paintwork guarantee.