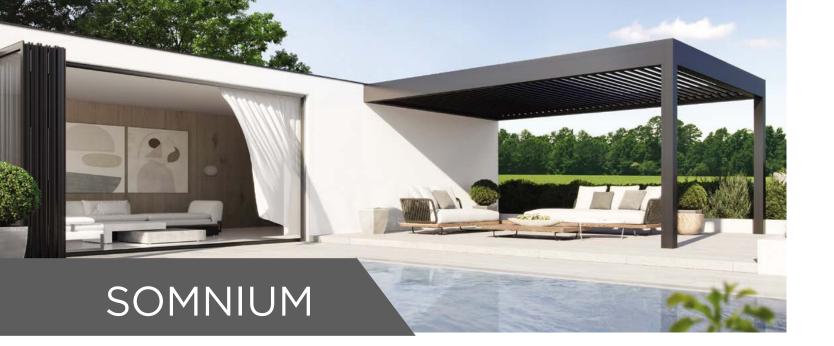

Aluminium pergola for a stylish extension of your home

## SOMNIUM

### **ALUMINIUM PEGOLA**

Do you want to enjoy the outdoors in your garden undisturbed? This is possible thanks to the Somnium pergola. With this minimalist and elegant eye-catcher, you create a pleasant space in your garden where you can enjoy all year round, regardless of the weather.

#### A MADE-TO-MEASURE PERGOLA

The pergola can be placed free-standing in the garden, at the swimming pool or attached to a facade. In this way, an extension of the house or a garden house or pool house is created. A unique feature of the Somnium is that it can be linked lengthways and widthways. Wonderful realisations are possible, such as 2 pergolas linked together: one with slats, the second with a fixed roof in glass.