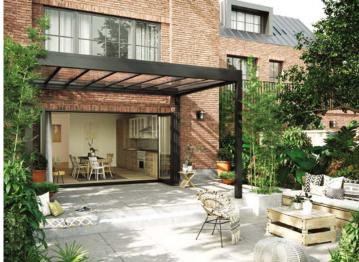

Aluminium pergola for a stylish extension of your home

### **ALUMINIUM PEGOLA**

Do you want to enjoy the outdoors in your garden undisturbed? This is possible thanks to the Somnium pergola. With this minimalist and elegant eye-catcher, you create a pleasant space in your garden where you can enjoy all year round, regardless of the weather.

#### A MADE-TO-MEASURE PERGOLA

The pergola can be placed free-standing in the garden, at the swimming pool or attached to a facade. In this way, an extension of the house or a garden house or pool house is created. A unique feature of the Somnium is that it can be linked lengthways and widthways. Wonderful realisations are possible, such as 2 pergolas linked together: one with slats, the second with a fixed roof in glass.