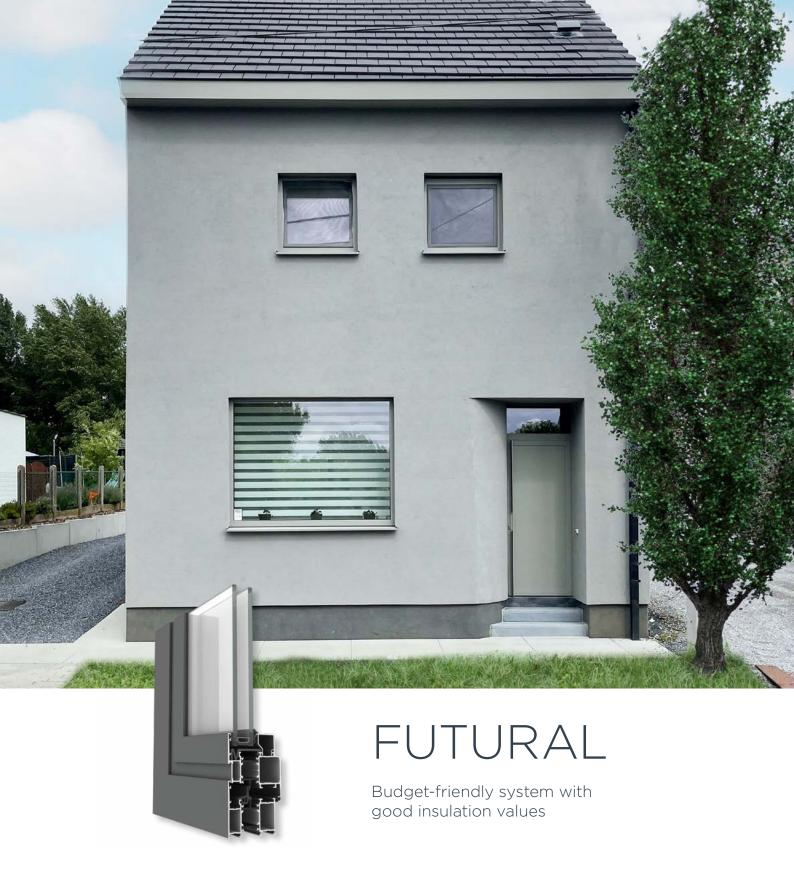

# **UITVOERING**

- Fixed frames for double glazing
- Single or double sash side-hung open in windows.
  Tilt in only windows
- Flat door, inward en outward opening
- · Rebate door, inward en outward opening
- Possibility to bend the profiles like round frames, pointed and basket handle archs

#### **TECHNICAL FEATURES**

• Built-in depth window: frame: 65 mm - sash: 74 mm

• Glazing rebate: 22 mm

• Glazing: frame: 12-72 mm - sash: 21-81 mm